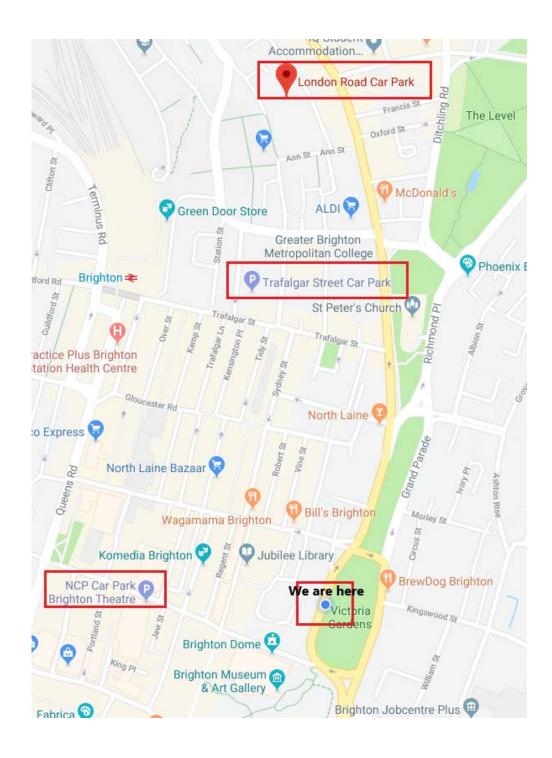

## How to find us

Our address is: 7 Marlborough Place Brighton BN1 1UB

01273 672 575

- The closest car park to the office is the Brighton Theatre, Church Street NCP car park. The postcode for this is BN1 1US. Prices start from £5 per hour.

Other car parks include:

- Trafalgar street car park, which is a 5 minute walk to the office, it has two entrances based at Blackman Street, Brighton, BN1 4DY and Whitecross Street, Brighton, BN1 4DZ, prices start from £3 an hour.
- London Road car park which I slightly further away, but still just a 10/15 walk to the office, which can be found at this address, Providence Place, Brighton, BN1 4GE the prices start from £1.50 for an hour.